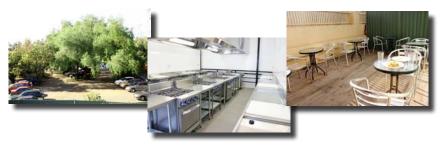

## Booking & Enquiries **0413 146 555**

Situated in the inner suburb of Abbotsford, Commercial Kitchen Hire is ideally located to service a range of businesses & events in and around Melbourne. With a 300 capacity car-park next door, close to public transport, the Collingwood Farmers Market and the Abbotsford Convent Precinct, Commercial Kitchen Hire is a flexible venue in an ideal locality.

In addition to our kitchens, our facility includes a cafe/restaurant, an upstairs function space with ample natural light and loading bay.

We have five self-contained kitchens built to industry specifications allowing for multi-cuisine and specialist dietary preparation in the one building. Each kitchen is self contained and fully equipped ranging from 21m<sup>2</sup> to 50m<sup>2</sup> and 12-40 burners and convection ovens

- Burners and Convection Ovens
- Grill Plate
- Dish Washer
- Sinks
- · Chopping Boards
- Salamander
- Bench Space
- Under-bench Dry Storage (in airtight containers)
- Cold Storage

Equipped as per Service Skills Australia Guidelines.