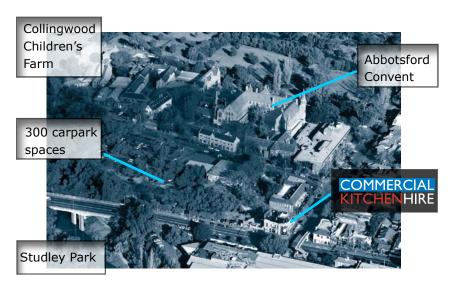

## Booking & Enquiries **0413 146 555**

Situated in the inner suburb of Abbotsford, Commercial Kitchen Hire is ideally located to service a range of businesses & events in and around Melbourne. With a 300 capacity car-park next door, close to public transport, the Collingwood Farmers Market and the Abbotsford Convent Precinct, Commercial Kitchen Hire is a flexible venue in an ideal locality.